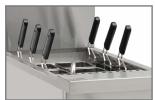

**Robust 70,000 BTU heating capacity** tailored for natural gas use, ensuring quick heating and consistent, efficient cooking every time.

**Impressive 11-gallon capacity and 6 stainless steel baskets** included, you can effortlessly prepare various pasta types or multiple batches with ease.