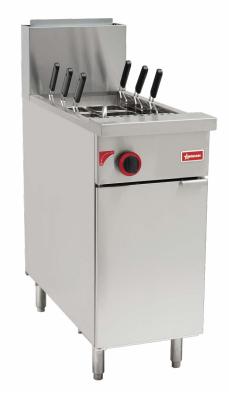

### **Pasta Cookers-Natural Gas**

ITEM: 47714 MODEL: CE-CN-0011-NG

Ideal for preparing large quantities of pasta, this pasta cooker enhances efficiency in commercial kitchens.

Whether you're making traditional spaghetti or unique pasta dishes, this pasta cooker is a dependable and practical asset for any professional kitchen environment.

#### **FEATURES:**

**Compact design** seamlessly integrates into your kitchen setup while offering ample space to cook multiple pasta batches simultaneously.

**Sturdy stainless steel build** guarantees durability and simplifies cleaning and maintenance, essential in bustling kitchen settings.

**Robust 70,000 BTU heating capacity** tailored for natural gas use, ensuring quick heating and consistent, efficient cooking every time.

**Impressive 11-gallon capacity and 6 stainless steel baskets** included, you can effortlessly prepare various pasta types or multiple batches with ease.

# **COOKING EQUIPMENT**

| TECHNICAL SPECIFICATION |                                                      |
|-------------------------|------------------------------------------------------|
| Item                    | 47714                                                |
| Model                   | CE-CN-0011-NG                                        |
| Capacity                | 11 Gal / 41.6L                                       |
| Gas Type                | Natural Gas                                          |
| Total BTU               | 70,000 BTU                                           |
| Includes                | 6 Stainless Steel Baskets                            |
| Net Dimensions          | 15 5/8" x 35 3/8" x 46 7/8"<br>(397 x 900 x 1189 mm) |
| Gross Dimensions        | 19" x 38" x 36"<br>(482.6 x 965 x 914 mm)            |
| Net Weight              | 172 lb (78 kg)                                       |
| Gross Weight            | 190 lb (86 kg)                                       |