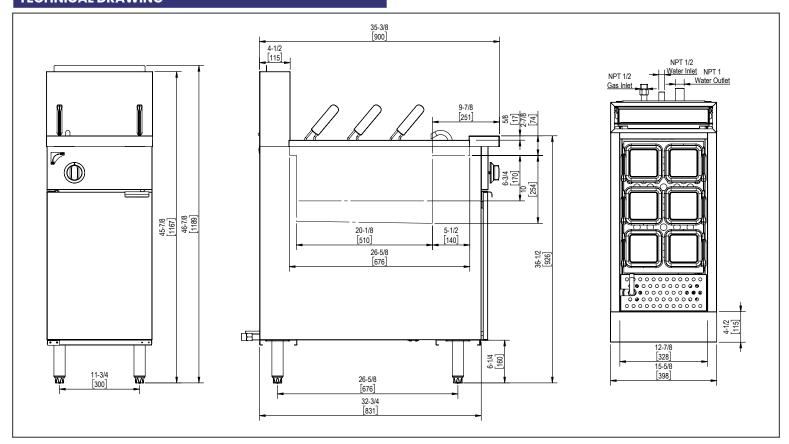

### **TECHNICAL DRAWING**

# **COOKING EQUIPMENT**

| TECHNICAL SPECIFICATION |                                                      |
|-------------------------|------------------------------------------------------|
| Item                    | 47714                                                |
| Model                   | CE-CN-0011-NG                                        |
| Capacity                | 11 Gal / 41.6L                                       |
| Gas Type                | Natural Gas                                          |
| Total BTU               | 70,000 BTU                                           |
| Includes                | 6 Stainless Steel Baskets                            |
| Net Dimensions          | 15 5/8" x 35 3/8" x 46 7/8"<br>(397 x 900 x 1189 mm) |
| Gross Dimensions        | 19" x 38" x 36"<br>(482.6 x 965 x 914 mm)            |
| Net Weight              | 172 lb (78 kg)                                       |
| Gross Weight            | 190 lb (86 kg)                                       |